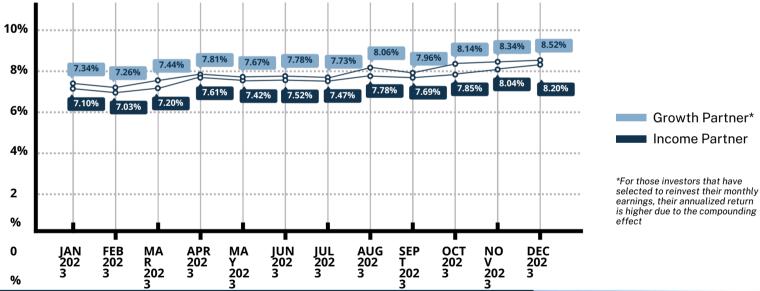

## **SECURED INCOME FUND-II, LLC**

Q4 2023 Fact Sheet



Year-to-date annualized return 7.58%

Number of loans 231

Gross loan portfolio dollars \$279,005,329

(74.06% in 1st position, 25.94% in 2nd

position)

Average loan-to-value\* 51.82%

Average loan amount\* \$1,207,815

Number of counties 27

\*Calculated when loans are initially funded



## **PAST 12 MONTH ANNUALIZED RETURNS**



## FEATURED LOAN

Location: Rocklin, CA

Loan Type: Purchase Money

Money Lien Position: 1st

Loan-to-Value: 40%

Loan Amount: \$444,000

Located just off I-80 and Rocklin Road, a neighborhood with very strong demographics. Adjacent to a Safeway-anchored shopping center, across from Rocklin Public Library and in proximity to City offices, police and fire departments, several major churches and Sierra College. The building has a strong glass line, 6 small rooms plus storage space, newer HVAC, solar panels, two bathrooms (one with shower). LED lighting.