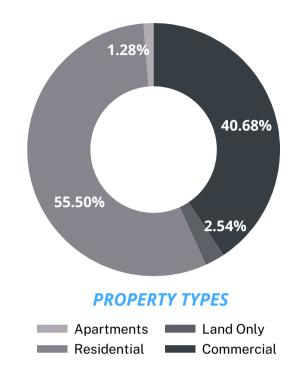

## **SECURED INCOME FUND-II, LLC**

Q4 2023 Fact Sheet

Year-to-date annualized return 7.58%

Number of loans 231

Gross loan portfolio dollars \$279,005,329

(74.06% in 1st position, 25.94% in 2nd

position)

Average loan-to-value\* 51.82%