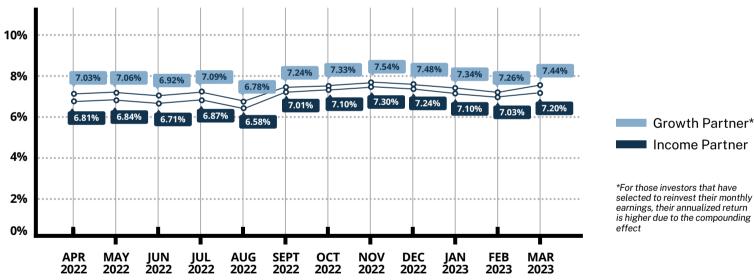

(80.80% in 1st and 19.20% in 2nd position) | \$243,947,336 | 36.4170                                                        |
| Average loan-to-value*                                                     | 53.11%        | 54.67%                                                         |
| Average loan amount*                                                       | \$1,084,210   | 4.80%                                                          |
| Number of counties                                                         | 29            |                                                                |
| *Calculated when loans are initially funded                                |               | PROPERTY TYPES   Apartments Land Only   Residential Commercial |

## PAST 12 MONTH ANNUAL RETURNS



## FEATURED LOAN

Location: Newport Beach, CA Loan Type: Business Loan Lien Position: 1st Loan-to-Value: 54.16% Loan Amount: \$5,200,000 Located in the highly sought-after Newport Heights neighborhood on a rare 9,500 square foot corner lot, this newly built, Mark Teale designed, soft contemporary residence is the epitome of a chic coastal oasis. It has 6 bedrooms, 7 bathrooms and interior features like 2 staircases. Built-in Features. Open Floorplan, Stone Counters, Wired for Sound, Bonus Room, Kitchen, Laundry, Living Room, Main Floor Bedroom, Master Suite, Walk-In Closet(s).



4300 STEVENS CREEK BLVD STE 275 SAN JOSE CA 95129 | PHONE: 408-557-0700 | FAX: 408-557-9757 | WWW.STONECREST.NET