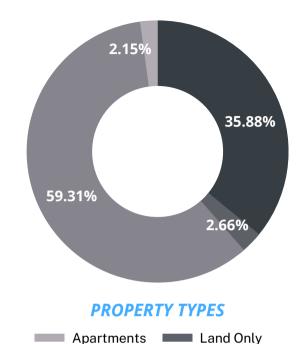

## SECURED INCOME FUND-II, LLC

Q2 2023 Fact Sheet

Commercial

Year-to-date annualized return 7.31%

Number of loans 221

Gross loan portfolio dollars

(79.52% in 1st and 20.48% in 2nd position) **\$261,338,178** 

Average loan-to-value\* 52.78%

Average loan amount\* \$1,182,525

Number of counties 23

\*Calculated when loans are initially funded

Residential