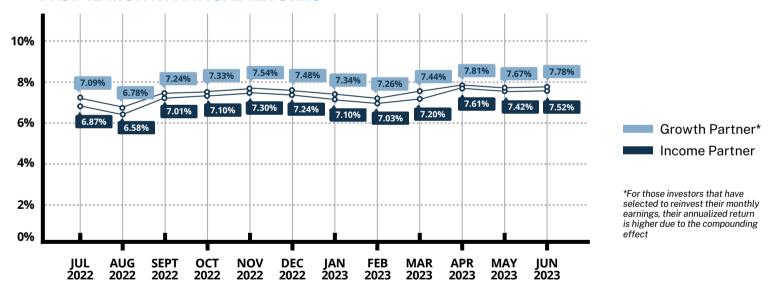

## SECURED INCOME FUND-II, LLC

Q2 2023 Fact Sheet



Commercial

Year-to-date annualized return 7.31%

Number of loans 221

Gross loan portfolio dollars

(79.52% in 1st and 20.48% in 2nd position) **\$261,338,178** 

Average loan-to-value\* 52.78%

Average loan amount\* \$1,182,525

Number of counties 23

\*Calculated when loans are initially funded



Residential

## PAST 12 MONTH ANNUAL RETURNS



## FEATURED LOAN

Location: Orinda, CA

Loan Type: Refi-Cashout

Lien Position: 2nd

Loan-to-Value: 55.74%

Loan Amount: \$1,000,000

Originally constructed in 1925, and completely rebuilt and expanded to perfection in 1996, this spectacular 7000 sq. ft. Spanish Revival estate has 6 bedrooms, 6 and a half baths, stunning inside and outside living and entertaining areas, pool, spa, work room, 5 garages, and a separate guest house. Private setting with breathtaking panoramic views.