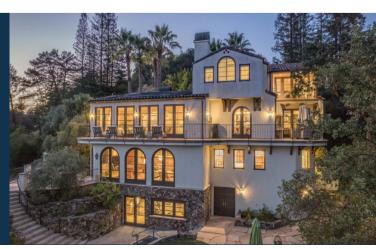

## FEATURED LOAN

Location: Orinda, CA

Loan Type: Refi-Cashout

Lien Position: 2nd

Loan-to-Value: 55.74%

Loan Amount: \$1,000,000

Originally constructed in 1925, and completely rebuilt and expanded to perfection in 1996, this spectacular 7000 sq. ft. Spanish Revival estate has 6 bedrooms, 6 and a half baths, stunning inside and outside living and entertaining areas, pool, spa, work room, 5 garages, and a separate guest house. Private setting with breathtaking panoramic views.